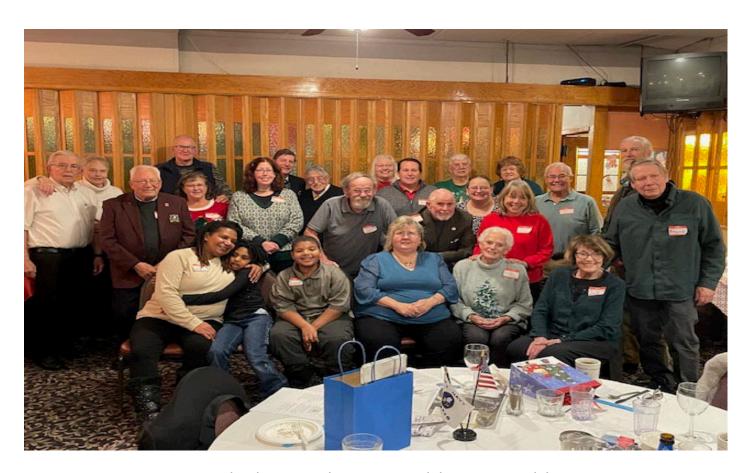

## CAN DO

Volume 35 Edition 4, Winter 2024/25

COVET: The theme of this edition of the CAN DO is Seabee Veterans, Veterans Day Ceremonies, and parades along with Holiday festivities by NSVA affiliated Islands. Front row; Peter Boudreau (Vice Commander), John McDowell, James Olyer, Eric M. Treece (Commander), Steven Wylie, Glenn "Buck" Rogers, Stephen Coffin, Tom Freyburger, Back Row; Cliff Hinton, Charles Hill (Secretary), Jimi Jones, Charles Baker, Owen Dunfee, John Schoeder