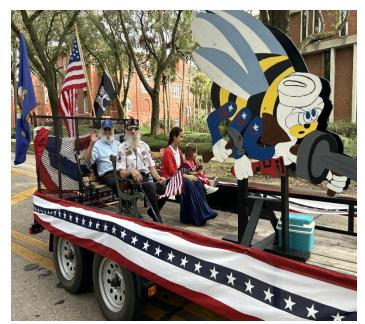

Island X-23 Crystal River, FL members and Auxiliary in the Veterans Day Parade

Nancy Staples, Eldon Turner, Murielle Heath

Bill Phillips, Don Malin, and Eldon Turner

Standing by the float are Murielle Heath, Chris Westhall and Eldon Turner. On the float are Kara Turner, Bill Phillips, Debbie Phillips, Nancy Ward and on the end our friend a Marine, Dennis. Photos by Nancy Staples and Jeanette Bare.

Carrying the American Flag is Cardo, the Seabee flag is Isaac, and carrying the banner is Tommy and George, Also participating is Michael, Roy, carrying flags and riding on the float is Francie and Debbie Sue.

Island X-19 senior member, 94 year old Mike Sikora getting into a corvette to ride in the parade.

Riding on the float is Dennis Wellington and Jerry Dashner along with Francie and Debbie Sue Leyva, Standing by the float waiting for the parade to start is Island commander Bob Forand, with the Seabee shirt is Lance Byer, next to him is Gary Snow and the officer is Ben Taylor.