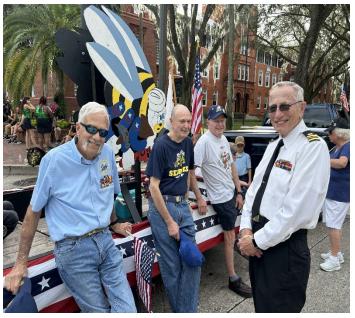

Island X-19 senior member, 94 year old Mike Sikora getting into a corvette to ride in the parade.

Riding on the float is Dennis Wellington and Jerry Dashner along with Francie and Debbie Sue Leyva, Standing by the float waiting for the parade to start is Island commander Bob Forand, with the Seabee shirt is Lance Byer, next to him is Gary Snow and the officer is Ben Taylor.

Wednesday prior to the parade there was a work party at Don Rowley's house to prepare the float and Seabee.

Island X-3 Pittsburg PA's annual Christmas Party and the island's 30th Anniversary celebration!! They did sing the Song of the Seabees too!