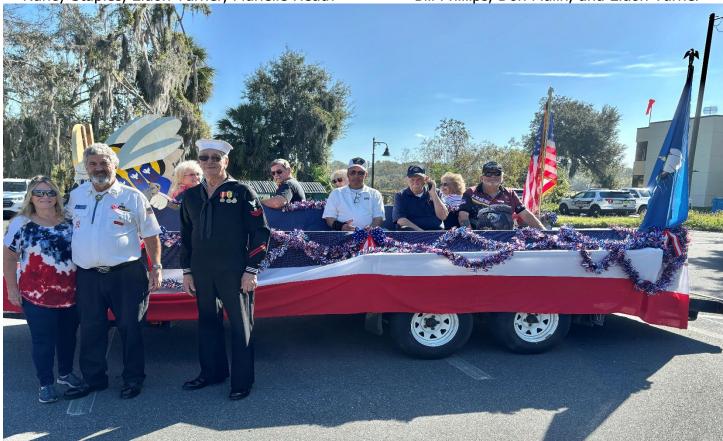

Island X-23 Crystal River, FL members and Auxiliary in the Veterans Day Parade

Nancy Staples, Eldon Turner, Murielle Heath

Bill Phillips, Don Malin, and Eldon Turner

Standing by the float are Murielle Heath, Chris Westhall and Eldon Turner. On the float are Kara Turner, Bill Phillips, Debbie Phillips, Nancy Ward and on the end our friend a Marine, Dennis. Photos by Nancy Staples and Jeanette Bare.