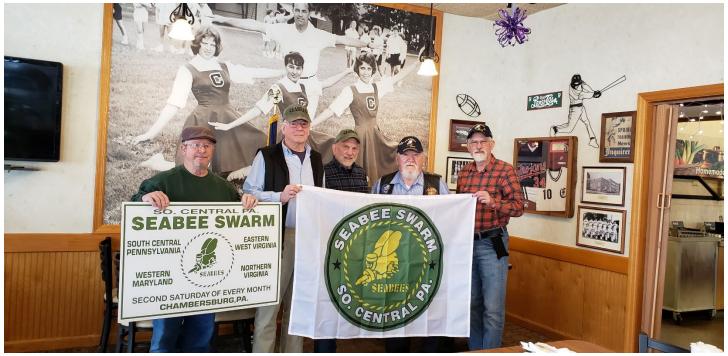

January 11th 2025 South Central PA Seabee Swarm held at Hoss's in Chambersburg, Pa. Left to right Kenny Wilson, John Byrne, Ross Curtis, Marvin Peck, Larry Kunkle

NSVA Island X-12 Rochester, NY Holiday Dinner Celebration