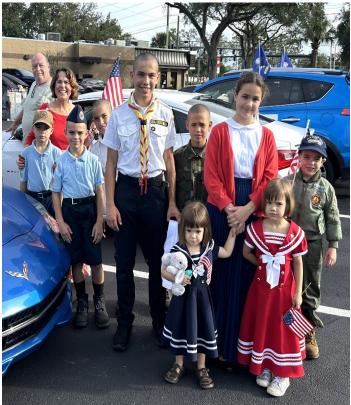

#### X-19 Daytona Beach, FL Veterans Day Parade in Deland, FL.

With our ageing and diminishing membership we recruited the help of the Leyva family which cheerfully participated. Their father is a retired LCDR,

Carrying the American Flag is Cardo, the Seabee flag is Isaac, and carrying the banner is Tommy and George, Also participating is Michael, Roy, carrying flags and riding on the float is Francie and Debbie Sue.