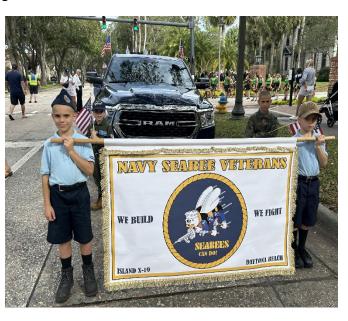

#### X-19 Daytona Beach, FL Veterans Day Parade in Deland, FL.

With our ageing and diminishing membership we recruited the help of the Leyva family which cheerfully participated. Their father is a retired LCDR,

Carrying the American Flag is Cardo, the Seabee flag is Isaac, and carrying the banner is Tommy and George, Also participating is Michael, Roy, carrying flags and riding on the float is Francie and Debbie Sue.