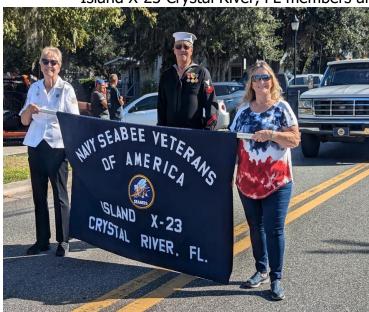

Island X-23 Crystal River, FL members and Auxiliary in the Veterans Day Parade

Nancy Staples, Eldon Turner, Murielle Heath

Bill Phillips, Don Malin, and Eldon Turner

Standing by the float are Murielle Heath, Chris Westhall and Eldon Turner. On the float are Kara Turner, Bill Phillips, Debbie Phillips, Nancy Ward and on the end our friend a Marine, Dennis. Photos by Nancy Staples and Jeanette Bare.