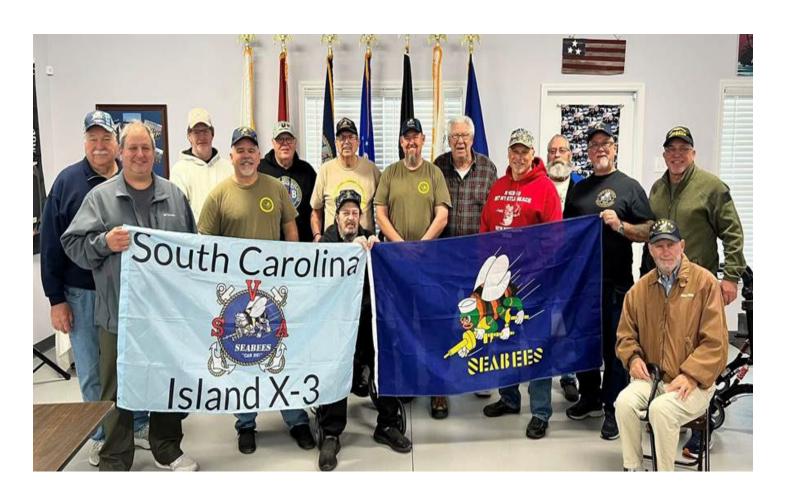

## CAN DO

Volume 35 Edition 4, Winter 2024/25

COVET: The theme of this edition of the CAN DO is Seabee Veterans, Veterans Day Ceremonies, and parades along with Holiday festivities by NSVA affiliated Islands. Front row; Peter Boudreau (Vice Commander), John McDowell, James Olyer, Eric M. Treece (Commander), Steven Wylie, Glenn "Buck" Rogers, Stephen Coffin, Tom Freyburger, Back Row; Cliff Hinton, Charles Hill (Secretary), Jimi Jones, Charles Baker, Owen Dunfee, John Schoeder