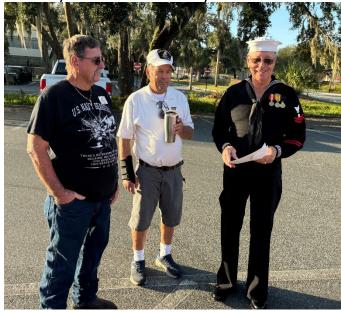

Island X-23 Crystal River, FL members and Auxiliary in the Veterans Day Parade

Nancy Staples, Eldon Turner, Murielle Heath

Bill Phillips, Don Malin, and Eldon Turner

Standing by the float are Murielle Heath, Chris Westhall and Eldon Turner. On the float are Kara Turner, Bill Phillips, Debbie Phillips, Nancy Ward and on the end our friend a Marine, Dennis. Photos by Nancy Staples and Jeanette Bare.