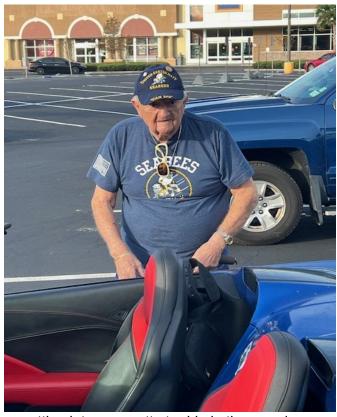

Island X-19 senior member, 94 year old Mike Sikora getting into a corvette to ride in the parade.

Riding on the float is Dennis Wellington and Jerry Dashner along with Francie and Debbie Sue Leyva, Standing by the float waiting for the parade to start is Island commander Bob Forand, with the Seabee shirt is Lance Byer, next to him is Gary Snow and the officer is Ben Taylor.