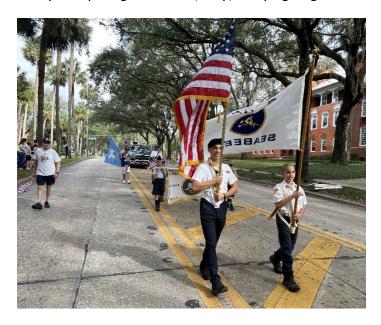

#### X-19 Daytona Beach, FL Veterans Day Parade in Deland, FL.

With our ageing and diminishing membership we recruited the help of the Leyva family which cheerfully participated. Their father is a retired LCDR,

Carrying the American Flag is Cardo, the Seabee flag is Isaac, and carrying the banner is Tommy and George, Also participating is Michael, Roy, carrying flags and riding on the float is Francie and Debbie Sue.