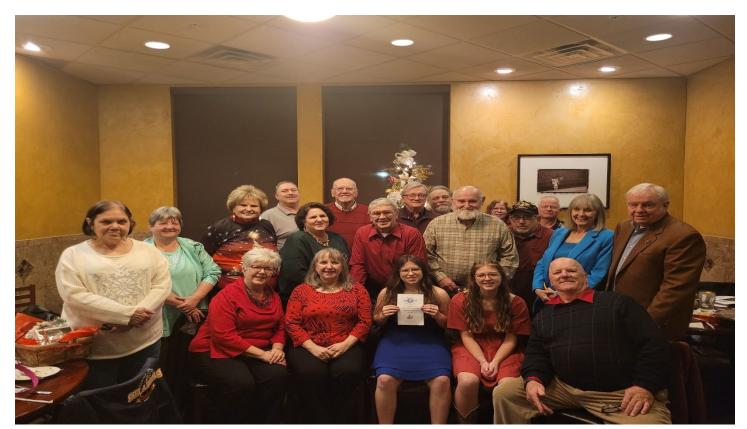

Wednesday prior to the parade there was a work party at Don Rowley's house to prepare the float and Seabee.

Island X-3 Pittsburg PA's annual Christmas Party and the island's 30th Anniversary celebration!! They did sing the Song of the Seabees too!

January 11th 2025 South Central PA Seabee Swarm held at Hoss's in Chambersburg, Pa. Left to right Kenny Wilson, John Byrne, Ross Curtis, Marvin Peck, Larry Kunkle

NSVA Island X-12 Rochester, NY Holiday Dinner Celebration